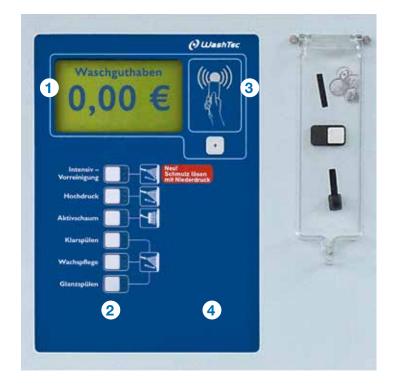

### Easy control and operation.

#### Clear view of available credit (1)

The plain text display provides customers with a constant look at their remaining credit, so they always know how much washing time they have left and when they need to top up.

### Illuminated programme display (2)

The bright LEDs light up during the washing process to indicate the selected programme. An acoustic signal confirms the selection.

# Always ready to use: Flexible payment options (3)

The operating terminal allows for payment with coins, tokens, contact-free transponder cards (which can be topped up and reused on any of the washing systems available at the site) or prepaid wash codes.

# Maintenance-free panel for cost-efficient operation (4)

The terminal is operated by an electronic pulse that is generated when the panel is touched. With no mechanical workings, the terminal is certainly low maintenance. The closed panel protects the components behind it from splashing water.