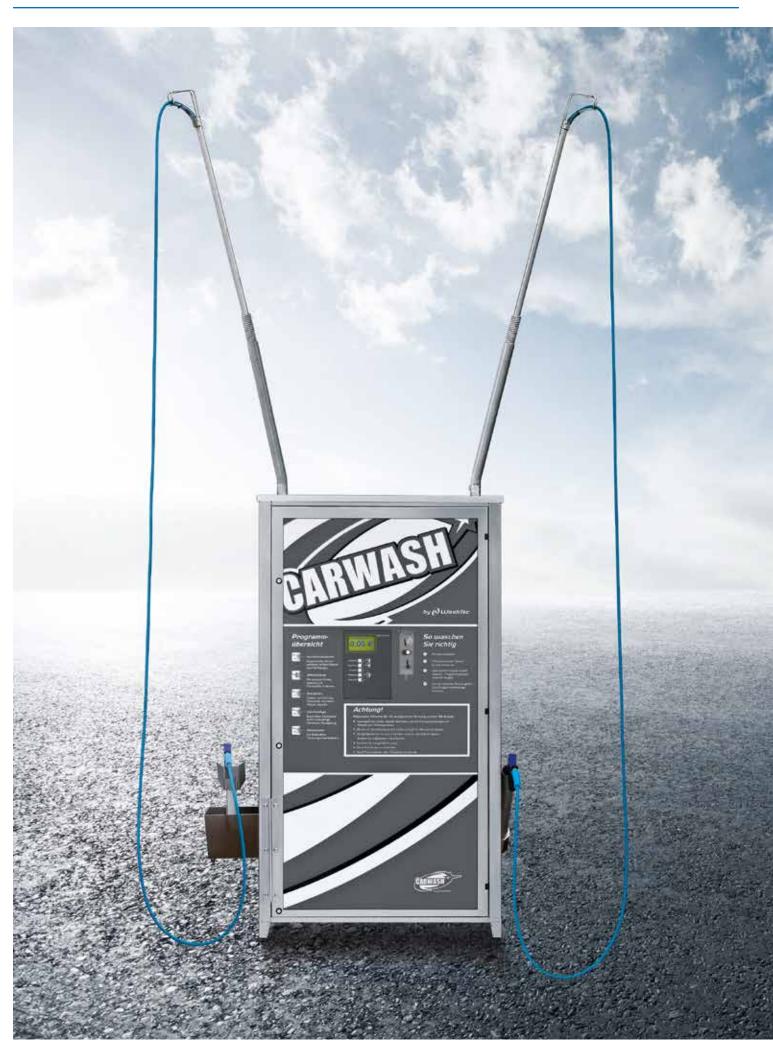

#### Profitable business in the smallest of spaces.

The WashMaster is the best solution for 'empty space' at petrol stations, car dealerships, workshops and supermarkets, or as a self-service add-on to a gantry car wash. The stainless steel housing of the WashMaster contains all components for the operation of up to six different wash programmes (intensive pre-wash, shampoo, wax, fresh water and osmosis water through the high-pressure nozzle, foam through the brush).

#### For existing service rooms.

The WashMaster rack offers powerful technology for connection in existing service rooms on site.