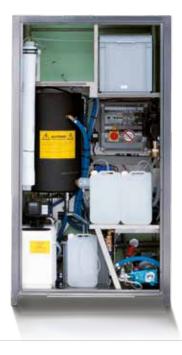

#### Profitable business in the smallest of spaces.

The WashMaster is the best solution for 'empty space' at petrol stations, car dealerships, workshops and supermarkets, or as a self-service add-on to a gantry car wash. The stainless steel housing of the WashMaster contains all components for the operation of up to six different wash programmes (intensive pre-wash, shampoo, wax, fresh water and osmosis water through the high-pressure nozzle, foam through the brush).

#### For existing service rooms.

The WashMaster rack offers powerful technology for connection in existing service rooms on site.