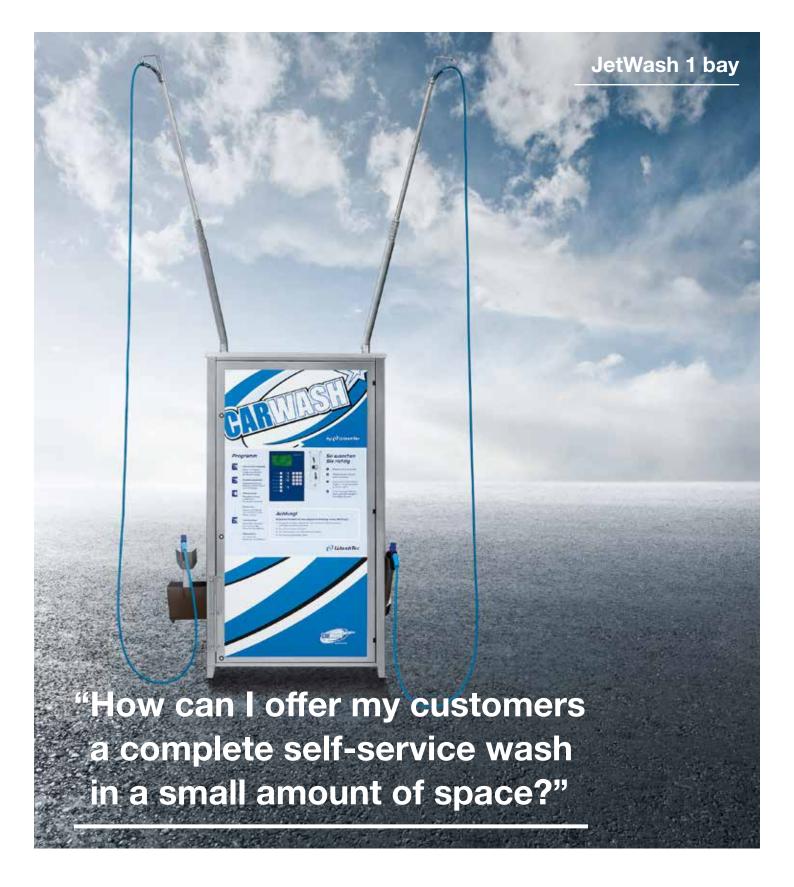

#### Profitable business in the smallest of spaces.

The WashMaster is the best solution for 'empty space' at petrol stations, car dealerships, workshops and supermarkets, or as a self-service add-on to a gantry car wash. The stainless steel housing of the WashMaster contains all components for the operation of up to six different wash programmes (intensive pre-wash, shampoo, wax, fresh water and osmosis water through the high-pressure nozzle, foam through the brush).

#### For existing service rooms.

The WashMaster rack offers powerful technology for connection in existing service rooms on site.