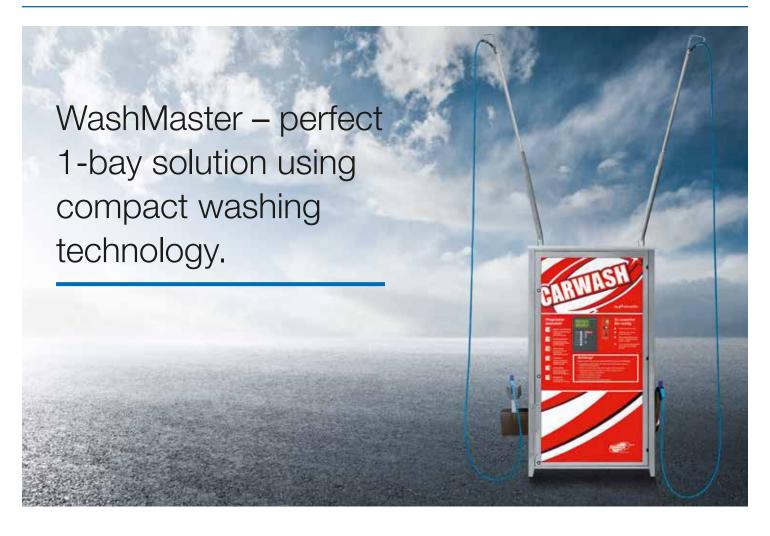

WashMaster – the tailored solution for profitable use of "empty space".

INTRO WashMaster

WashMaster INTRO

#### Profitable business in the smallest of spaces.

The WashMaster is the best solution for 'empty space' at petrol stations, car dealerships, workshops and supermarkets, or as a self-service add-on to a gantry car wash. The stainless steel housing of the WashMaster contains all components for the operation of up to six different wash programmes (intensive pre-wash, shampoo, wax, fresh water and osmosis water through the high-pressure nozzle, foam through the brush).