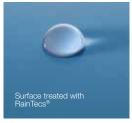

### RainTecs®: The formula for maximal roll-off effect.

Drivers get twice the benefit from RainTecs® care: the roll-off effect on the windscreen means significantly improved visibility in rain, and RainTecs® also protects the car's paintwork from harsh weather and environmental influences.