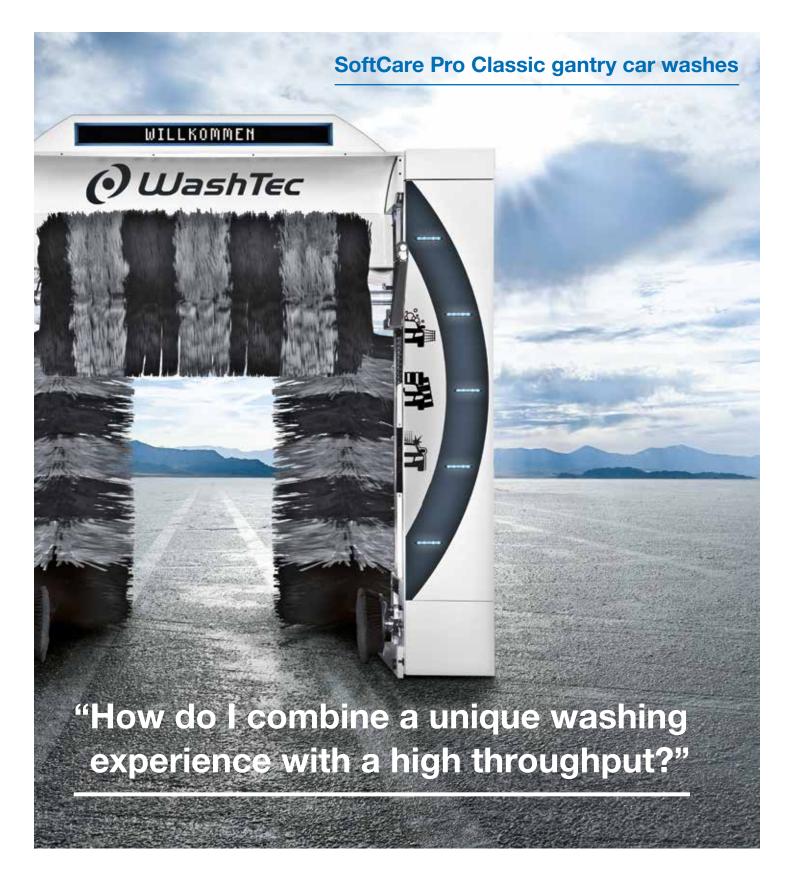

## 4DIMENSIONS for a successful car wash business.

A gantry car wash that provides a thorough clean in less than seven minutes – and is also easy to use and impresses customers with a fantastic car wash experience? Is there such a thing?

Indeed, there is, because we invented it: The SoftCare Pro Classic. Like no other system, the SoftCare Pro Classic meets the high requirements you and your customers have in terms of washing quality and speed, ease of use and design. Four parameters that we at WashTec call the **4DIMENSIONS** of the modern car wash.

The SoftCare Pro Classic gantry car wash combines all these dimensions in one incredible car wash experience for your customers and for your business as well because it makes car washing a lucrative business.