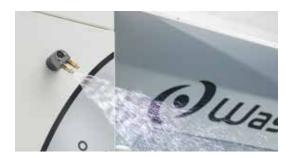

### For optimum results in all areas.

The best chemicals only work properly when their application is targeted. In the SoftCare Pro Classic system, the washing chemicals used always reach exactly where they are needed. The contour-tracking spray arm system and rotating FlexStream jet work close to the vehicle to guarantee economical and targeted use of the washing chemicals.