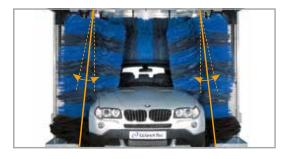

## SofTecs® Pur: Gentle and safe on paintwork and surfaces.

Developed from our successful SofTecs® material, SofTecs® Pur is especially gentle and safe on paintwork and surfaces. Thanks to a higher rotational speed and longer contact with the vehicle, SofTecs® Pur achieves an even more effective cleaning with improved results. The brushes are available in a variety of colours and colour combinations.

## MultiFlex: Perfect cleaning for hatchbacks.

Hatchback slopes, rear spoilers and wheel arches are some areas that conventional side washers struggle to reach. Our solution is MultiFlex: this multi-dimensional side washer adapts flexibly to the rear slope of the car and even provides thorough cleaning under the spoiler and around the wheel arches. The result: a more brilliant finish for your customers and more turnover for you.