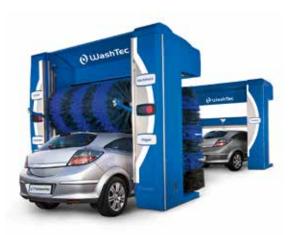

## SoftCare Pro Classic Takt: Wash and dry two vehicles simultaneously.

Whether at peak times or if customers are in a hurry, when cleaning needs to be fast, the SoftCare Pro Classic Takt gantry car wash takes charge. Two gantries in separate zones for washing and drying take care of two vehicles at the same time and achieve a throughput of up to 20 cars per hour.

- The physical division of areas into washing and drying zones enables very high throughput.
- Washing: one roof jet and two side washers provide optimal cleaning along all vehicle contours.
- Drying: no water is used in the drying zone. As a result, the powerful roof and side dryers deliver the best drying possible.