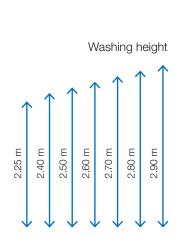

## Perfect dimensions to maximise your business.

Adapt your SoftCare Pro Classic system to suit the height of your car wash area. You can choose from seven heights ranging from 2.25 m to 2.90 m – perfect dimensions for modern vehicles. In addition to the standard washing width, an XL frame width of 2.58 m is also available.