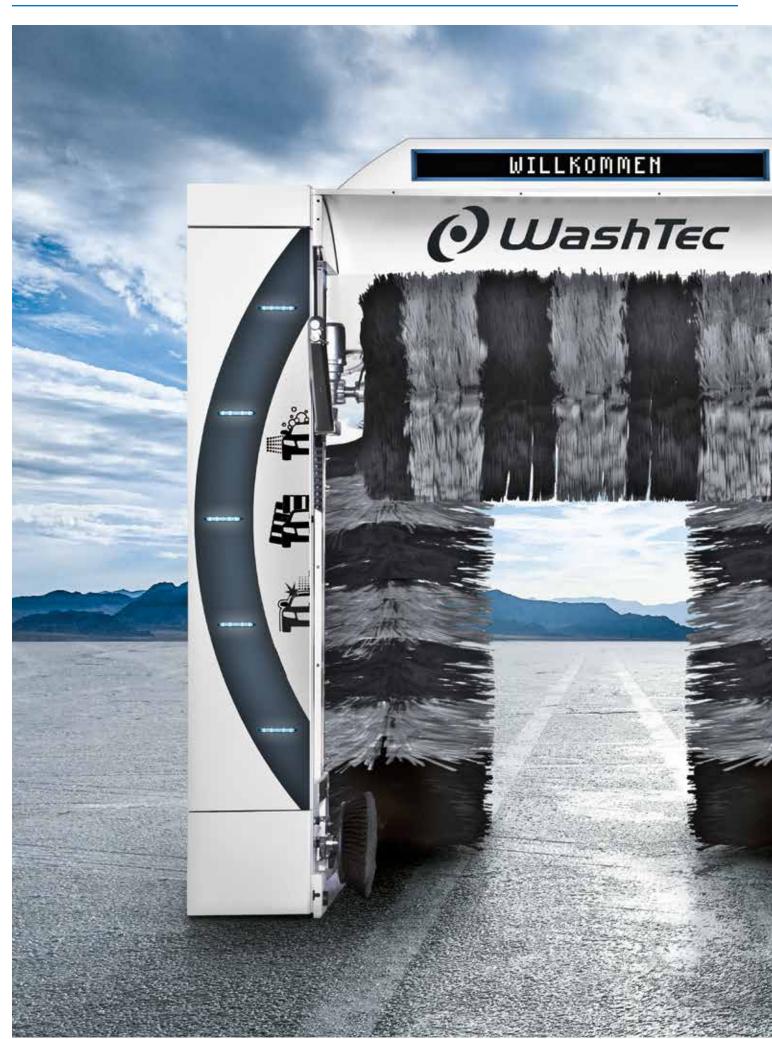

## Best performance technology for optimal cleaning.

## SofTecs® Pur: Gentle and safe on paintwork and surfaces.

Developed from our successful SofTecs® material, SofTecs® Pur is especially gentle and safe on paintwork and surfaces. Thanks to a higher rotational speed and longer contact with the vehicle, SofTecs® Pur achieves an even more effective cleaning with improved results. The brushes are available in a variety of colours and colour combinations.

## MultiFlex: Perfect cleaning for hatchbacks.

Hatchback slopes, rear spoilers and wheel arches are some areas that conventional side washers struggle to reach. Our solution is MultiFlex: this multi-dimensional side washer adapts flexibly to the rear slope of the car and even provides thorough cleaning under the spoiler and around the wheel arches. The result: a more brilliant finish for your customers and more turnover for you.

### FlexStream: Chemical application, washing and drying in one.

FlexStream is a multi-function rotating roof jet that takes care of chemical application, high-pressure washing and drying. Thanks to 360° rotation, it achieves highly effective results.

### WheelJet: The solution for brilliant wheels.

Fancy wheel rim designs pose challenges at the car wash. The WheelJet washer cleans both small and large wheel rims effectively. The diagonal arrangement means it always hits the centre and ensures impressive results even in 21" rims.