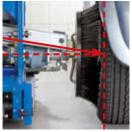

### WheelJet: The solution for brilliant wheels.

Fancy wheel rim designs pose challenges at the car wash. The WheelJet washer cleans both small and large wheel rims effectively. The diagonal arrangement means it always hits the centre and ensures impressive results even in 21" rims.