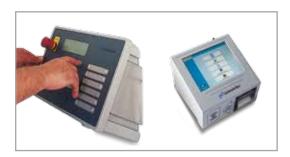

### Control and operation made easy.

Car wash customers want a straightforward easy process, especially when it comes to operating your washing system. WashTec offers a number of operating terminals, available with a keypad or touchscreen. Select from various configurations and payment systems, such as those involving wash tickets, transponder cards or payment by credit card.

### Maximum cost efficiency: Control terminal standard.

- Wall-mounted terminal
- Start wash programmes with user-friendly code entry on the keypad
- MultiBox2: user-friendly code output for your office

### Intuitive operation: Control terminal with code.

- Attractive terminal mounted on the wall or on a pedestal
- Easy code entry on the keypad
- MultiBox2: user-friendly code output for your office
- Individual operating mode with or without cable connection

## Optimal combined solution: Control terminal with code + card.

- Combined solution that suits every situation single wash using a code with registration
- Your customers can choose between 'Multi' and 'Cash' wash cards in the form of durable transponder cards that never expire
- MultiBox<sup>2</sup>: system-integrated code output and programming of transponder cards for easy, flexible handling

### Elegant solution for extremely easy operation: Control terminal with code + scan.

- Easy system operation with wash tickets and scanner
- Your customers can choose between 'Single', 'Multi' and 'Cash' wash tickets
- MultiBox<sup>2</sup>: user-friendly code output for your office as a printout with a barcode

## Convenient programme start: Interactive touch operation.

- Your customers can use the touchscreen for quick and easy selection of their car wash, payment and programme start
- Easy operation thanks to intuitive graphical user interface
- Innovative system and a necessity for new concepts like iWash and Drive-In