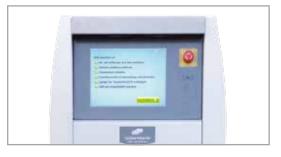

## Touch operating terminal: Convenient programme start.

The extra-convenient operating terminal: your customers can use the touchscreen for quick and easy selection of their car wash, payment and programme start, and can even do so right from the driver's seat if desired. They can use the selection function to choose for themselves whether they would like to get out of the car before the wash or remain inside.

## Convenient programme start: Interactive touch operation.

- Your customers can use the touchscreen for quick and easy selection of their car wash, payment and programme start
- Easy operation thanks to intuitive graphical user interface
- Innovative system and a necessity for new concepts like iWash and Drive-In