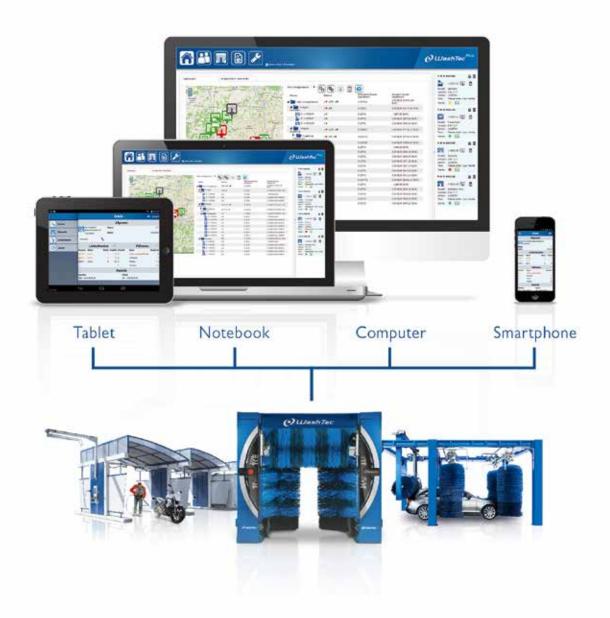

### Internet connection for the perfect overview.

- With WashTec Plus, you are in a great position to get perfect overviews and reporting as a multi-site operator
- Machine counters and ACS fill levels are easy to view and configure online
- Flexible access via smartphone, tablet and/or PC

## Online car wash management: WashTec Plus.

If you operate one or multiple systems on various sites the digital WashTec Plus management system gives you ultimate control over all of your systems at all times and from any location. Use your tablet, smartphone or computer to ensure that all systems are operating smoothly, check turnovers or change the running time for washing programmes. It is extremely convenient, whether from your office, home or while on the go. Thanks to WashTec Plus, you can avoid downtimes, correct problems immediately and optimise your business from a central point.