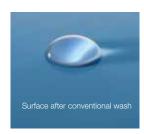

### RainTecs®: The formula for maximal roll-off effect.

Drivers get twice the benefit from RainTecs® care: the roll-off effect on the windscreen means significantly improved visibility in rain, and RainTecs® also protects the car's paintwork from harsh weather and environmental influences.