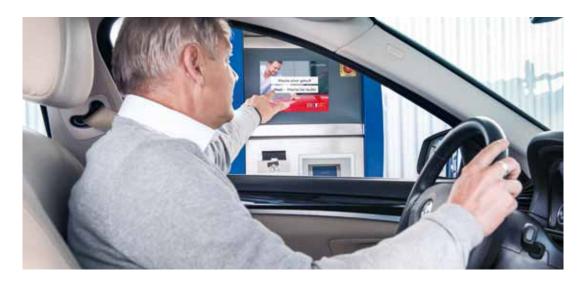

## Touch operating terminal: Convenient programme start.

The extra-convenient operating terminal: your customers can use the touchscreen for quick and easy selection of their car wash, payment and programme start, and can even do so right from the driver's seat if desired. They can use the selection function to choose for themselves whether they would like to get out of the car before the wash or remain inside.

## Convenient programme start: Interactive touch operation.

- Your customers can use the touchscreen for quick and easy selection of their car wash, payment and programme start
- Easy operation thanks to intuitive graphical user interface
- Innovative system and a necessity for new concepts like iWash and Drive-In