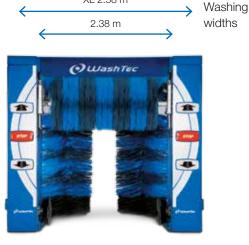

## Perfect dimensions to maximise your business.

Adapt your SoftCare Pro Classic system to suit the height of your car wash area. You can choose from seven heights ranging from 2.25 m to 2.90 m – perfect dimensions for modern vehicles. In addition to the standard washing width, an XL frame width of 2.58 m is also available.

XL 2.58 m

Design: Classic

Design: Basic

Art Collection

Design: Classic

Freestyle

Design: Race