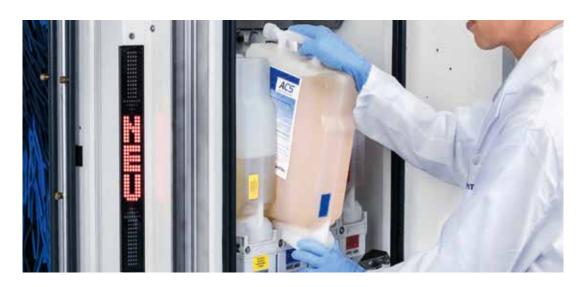

## Advanced Chemical System (ACS): Convenient, fast and safe.

With ACS refilling chemicals is faster, cleaner and safer.

- More convenience: simple, straightforward cartridge replacement
- More quality: optimal dispensing is guaranteed as the system self-calibrates automatically and has a continuous self-monitoring and adjustment function
- More safety: safe handling of chemicals without spillage
- More time: cartridge replacement takes no more than two minutes