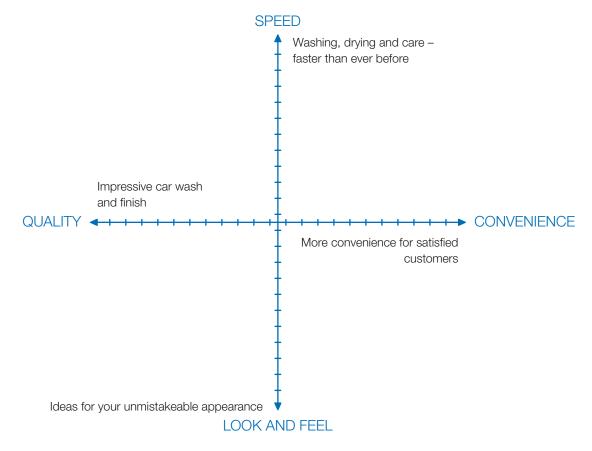

## 4DIMENSIONS for a successful car wash business.

A gantry car wash that provides a thorough clean in less than seven minutes – and is also easy to use and impresses customers with a fantastic car wash experience? Is there such a thing?

Indeed, there is, because we invented it: The SoftCare Pro Classic. Like no other system, the SoftCare Pro Classic meets the high requirements you and your customers have in terms of washing quality and speed, ease of use and design. Four parameters that we at WashTec call the **4DIMENSIONS** of the modern car wash.

### 4DIMENSIONS for every requirement.

The 4DIMENSIONS make tailored solutions for every requirement possible. As a business, you decide which parameters are most important for you and we will guarantee you a solution that is optimally suited to your needs and your customers' wishes.