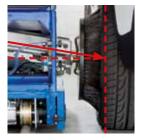

### WheelJet: The solution for brilliant wheels.

Fancy wheel rim designs pose challenges at the car wash. The WheelJet washer cleans both small and large wheel rims effectively. The diagonal arrangement means it always hits the centre and ensures impressive results even in 21" rims.