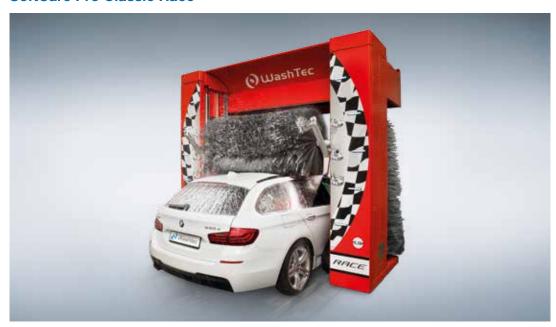

#### **SoftCare Pro Classic Race**

### **SoftCare Pro Classic Race:**

### More throughput, more turnover, faster than ever before.

For those who deal with peak times in their washing business, but do not necessarily have the highest throughput: choose the SoftCare Pro Classic Race for more revenue.

- Consistently geared towards speed as it combines several process steps into one
- Five fast washing programmes with an extremely short duration each
- Express wash in only three and a half minutes
- Short waiting periods increase customer satisfaction