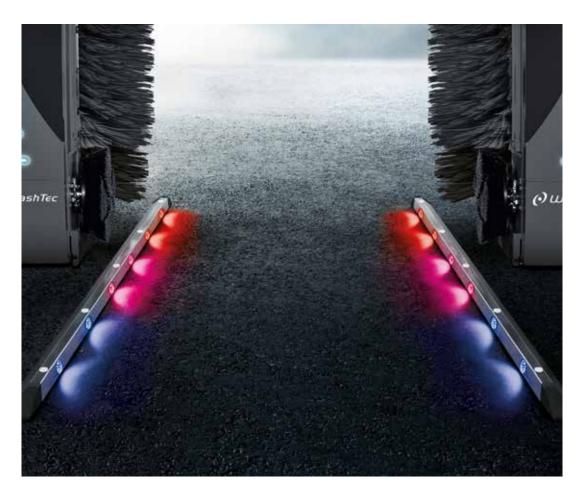

## StarTrack guide rails: Attractive markers leading into the car wash gantry.

The innovative StarTrack guide rails light up to show your customers the way into the gantry. The variable lighting pattern and change of colour based on the process (drive-in, positioning, wash programme start) allow the customer to see immediately when the car is in the correct position, for example. The LED lighting of the guide rails creates a unique lighting ambiance during the car wash process.