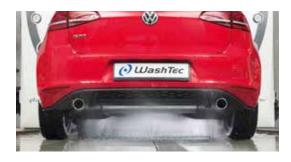

### WheelJet: The solution for brilliant wheels.

Fancy wheel rim designs pose challenges at the car wash. The WheelJet washer cleans both small and large wheel rims effectively. The diagonal arrangement means it always hits the centre and ensures impressive results even in 21" rims.

#### WheelTecs.

WheelTecs, the special cleaning agent for steel rims and light alloy rims, removes dirt and grime such as brake lining abrasions, oil or road dirt quickly and effectively.