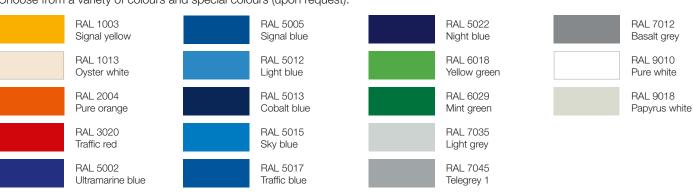

### Individual colour scheme for your system.

Choose from a variety of colours and special colours (upon request).